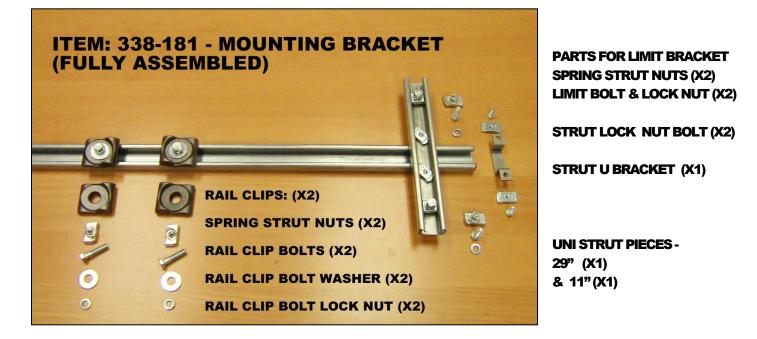

## ITEM: 338-181 - ADJUSTABLE LIMIT SWITCH MOUNTING BRACKET KIT

## OPEN BAG CONTAINING HARDWARE, LAY OUT PIECES AS SHOWN IN PHOTO, ASSEMBLE AS SHOWN ABOVE.

## TOOLS REQUIRED: 7/16" SOCKET OR OPEN/CLOSED WRENCH & 9/16" SOCKET OR OPEN/CLOSED WRENCH

| NEED A LIMIT SWITCH FOR YOUR BRACKET?                                     |                                                                                   |
|---------------------------------------------------------------------------|-----------------------------------------------------------------------------------|
| CB-51 Limit Switch – 1 N.O. & 1 N.C. Contact                              | Limit Switch Mounting Bracket                                                     |
| C-8 & C-81 Limit Switch - 1 N.C. Contact                                  | Option 1 Mounting                                                                 |
| C-9 & C-91 Limit Switch - 1 N.O. Contact                                  | 47                                                                                |
| C-101 Limit Switch – 2 N.O. Contacts                                      |                                                                                   |
| C-111 Limit Switch – 2 N.C. Contacts                                      |                                                                                   |
| SL Limit Switch - 2 N.O. & 2 N.C. Contacts                                | Both Rail Clips and Switch Bracket are 100% Adjustable<br>Horizontal and Vertical |
| Some or all are available in standard, water/dust resistant and hazardous |                                                                                   |
| location models.                                                          | Limit Switch Mounting Bracket<br>Option 2 Mounting                                |
| To Order Call: 1-800-252-1910 or order online at                          |                                                                                   |
| http://www.cjanderson.com/elevatorswitches.aspx                           |                                                                                   |
|                                                                           | Both Rail Clips and Switch Bracket are 100% Adjustable<br>Horizontal and Vertical |
| ASSEMBLY VIDEO – SCAN WITH YOUR PHONE                                     | <>[]                                                                              |
| 巴克多巴                                                                      | IMAGE ABOVE SHOWS TWO MOUNTING                                                    |
|                                                                           | <b>OPTIONS FOR SWITCHES WHICH CAN BE</b>                                          |
| OR CLICK BELOW                                                            | PURCHASED SEPARARTELY.                                                            |
| https://youtu.be/2C2tDjxPII4                                              |                                                                                   |
|                                                                           |                                                                                   |